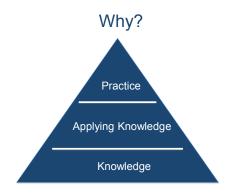

# what to Examine? Solution in the communicative highly-professional thorough of the creative o

# At Risk

An exam score below the standard suggests that the pharmacist

## may

be lacking the knowledge or reference search skill required for safe and effective practice.

| The Numbers                                        |  |
|----------------------------------------------------|--|
| 2,974 pharmacists assessed                         |  |
| After first try: 195 possibly at risk (6.6%)       |  |
| After second try: 46 still possibly at risk (1.5%) |  |
| After third try: 11 remained at risk (0.4%)        |  |
| 19                                                 |  |
|                                                    |  |
|                                                    |  |
|                                                    |  |
| Graphically                                        |  |
| After Initial Assessment                           |  |
| After Second Try                                   |  |
|                                                    |  |
| After Third Try                                    |  |
| 20                                                 |  |
|                                                    |  |
|                                                    |  |
|                                                    |  |
| Results Varied with Age                            |  |
| Did not meet standard on first try                 |  |
| Under 51 2.7%                                      |  |
| 51- 60 10.0%                                       |  |
| Over 60 44.4%                                      |  |
| 44.470                                             |  |