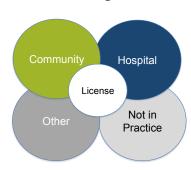

- Licence allows a pharmacist to work in a community, hospital or other type of practice
- Exam questions are devised by both hospital and community pharmacists

# **Number Assessed**

Community

1,862

Hospital

518

Other Practice
123

Not Practicing

471